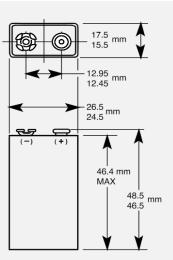

#### Dimensions shown are IEC standards

### PHYSICAL CHARACTERISTICS

| • | Typical weight | 45.0 g (1.6 oz)                             |
|---|----------------|---------------------------------------------|
| • | Typical volume | 22.8 cm <sup>3</sup> (1.4 in <sup>3</sup> ) |
| • | Terminals      | Miniature snap                              |