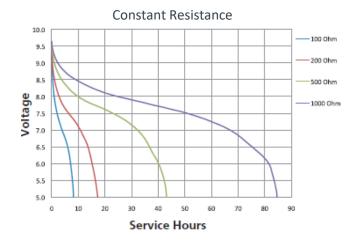

Delivered capacity is dependent on the applied load, operating temperature and cut-off voltage. Please refer to the charts and discharge data shown for examples of the energy/service life that the battery will provide for various load conditions.

#### TYPICAL PERFORMANCE

10.0

9.5

9.0

8.5

7.5

7.0

6.5

6.0

5.5

5.0

0

50

Voltage 8.0

PRUL PROFESSIONAL BATTERIES **Duracell Industrial Operations** Berkshire Corporate Park Phone: 1-800-544-5454 (Toll-free) www.procell.com

**Constant Power** 10.0 - 10 mW 9.5 9.0 8.5 Voltage 8.0 7.5 7.0 6.5 6.0 5.5 5.0 0 100 200 300 400 500 600 Service Hours