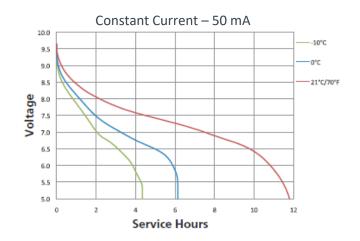

Delivered capacity is dependent on the applied load, operating temperature and cut-off voltage. Please refer to the charts and discharge data shown for examples of the energy/service life that the battery will provide for various load conditions.

#### TYPICAL PERFORMANCE

10.0

9.5

9.0

8.5

7.5

7.0

6.5

6.0

5.5

5.0

0

50

Voltage 8.0

PRUL PROFESSIONAL BATTERIES **Duracell Industrial Operations** Berkshire Corporate Park Phone: 1-800-544-5454 (Toll-free) www.procell.com

**Constant Power** 10.0 - 10 mW 9.5 9.0 8.5 Voltage 8.0 7.5 7.0 6.5 6.0 5.5 5.0 0 100 200 300 400 500 600 Service Hours