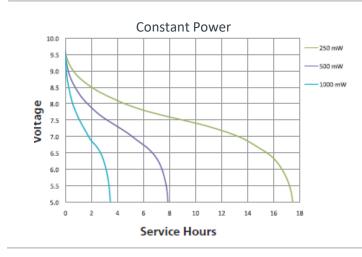

Delivered capacity is dependent on the applied load, operating temperature and cut-off voltage. Please refer to the charts and discharge data shown for examples of the energy/service life that the battery will provide for various load conditions.

6.0

5.5

5.0

0

50

Voltage 8.0

PRUL PROFESSIONAL BATTERIES **Duracell Industrial Operations** Berkshire Corporate Park Phone: 1-800-544-5454 (Toll-free) www.procell.com

**Constant Power** 10.0 - 10 mW 9.5 9.0 8.5 Voltage 8.0 7.5 7.0 6.5 6.0 5.5 5.0 0 100 200 300 400 500 600 Service Hours