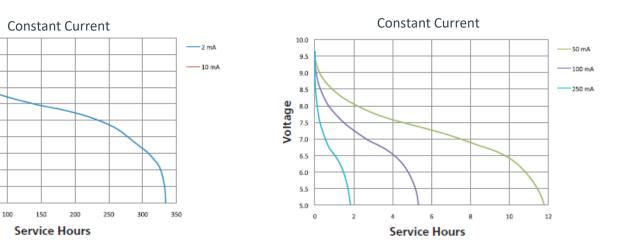

Delivered capacity is dependent on the applied load, operating temperature and cut-off voltage. Please refer to the charts and discharge data shown for examples of the energy/service life that the battery will provide for various load conditions.

#### TYPICAL PERFORMANCE

10.0

9.5

9.0

8.5

7.5

7.0

6.5

6.0

5.5

5.0

0

50

Voltage 8.0

PRUL PROFESSIONAL BATTERIES **Duracell Industrial Operations** Berkshire Corporate Park Phone: 1-800-544-5454 (Toll-free) www.procell.com

**Constant Power** 10.0 - 10 mW 9.5 9.0 8.5 Voltage 8.0 7.5 7.0 6.5 6.0 5.5 5.0 0 100 200 300 400 500 600 Service Hours