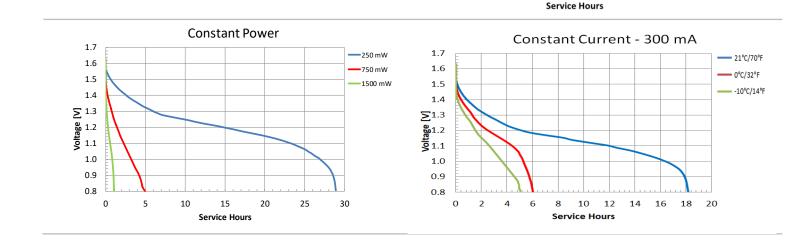

Delivered capacity is dependent on the applied load, operating temperature and cut-off voltage. Please refer to the charts and discharge data shown for examples of the energy/service life that the battery will provide for various load conditions.

## TYPICAL PERFORMANCE

1.7

1.6

1.5

1.4

1.1 1.0

0.9

0.8

0

5

10

15

Service Hours

20

25

30

35

Σ 1.3

Voltage | 1.2

1.0

0.9

0.8

0

5

10

15

20

25

30

35

PROFESSIONAL BATTERIES **Procell Professional batteries** Berkshire Corporate Park Phone: 1-800-544-5454 (Toll-free) www.procell.com

Delivered capacity is dependent on the applied load, operating temperature and cut-off voltage. Please refer to the charts and discharge data shown for examples of the energy/service life that the battery will provide for various load conditions.