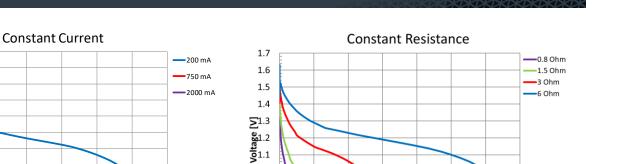

Delivered capacity is dependent on the applied load, operating temperature and cut-off voltage. Please refer to the charts and discharge data shown for examples of the energy/service life that the battery will provide for various load conditions.

## TYPICAL PERFORMANCE

1.7

1.6

1.5

1.4

1.1 1.0

0.9

0.8

0

5

10

15

Service Hours

20

25

30

35

Σ 1.3

Voltage | 1.2

1.0

0.9

0.8

0

5

10

15

20

25

30

35

PROFESSIONAL BATTERIES **Procell Professional batteries** Berkshire Corporate Park Phone: 1-800-544-5454 (Toll-free) www.procell.com

Delivered capacity is dependent on the applied load, operating temperature and cut-off voltage. Please refer to the charts and discharge data shown for examples of the energy/service life that the battery will provide for various load conditions.