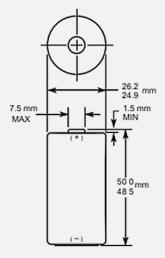

## Dimensions shown are IEC standards

# PHYSICAL CHARACTERISTICS

| • | Typical weight | 70.0 g (2.5 oz)                             |
|---|----------------|---------------------------------------------|
| • | Typical volume | 26.9 cm <sup>3</sup> (1.6 in <sup>3</sup> ) |
| • | Terminals      | Flat                                        |