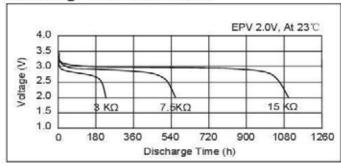

ontinuous Current | 3 mA                        |                                          |
| Max Pulse Current       | 15 mA                       |                                          |
| Operating Temperature   | -20~60°C                    |                                          |
| Weight                  | 2.9 (g)                     | A Φ17.75 <sup>+0</sup> - <sub>0.04</sub> |
| Weight                  | 10 100                      | B Φ20.0 <sup>+0</sup> -0.20              |
| Chemistry               | Lithium / Manganese Dioxide | C 2.57 <sup>+0.02</sup> -0.02            |
| UL Certification        | MH10136                     | D 3.2 <sup>+0</sup> -0.2                 |

Note: Capacity is obtained at standard cc load to 2.0V at 23 °C.

## **Discharge Characteristics**



# **Temperature Characteristics**



## **Pulse Discharge Characteristics**



### Load vs. Capacity