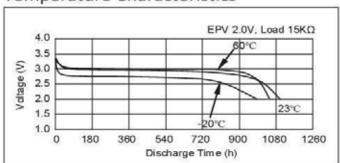

|                                          |
| Max Pulse Current       | 15 mA                       |                                          |
| Operating Temperature   | -20~60°C                    |                                          |
| Weight                  | 2.9 (g)                     | A Φ17.75 <sup>+0</sup> - <sub>0.04</sub> |
| Weight                  | 10 100                      | B Φ20.0 <sup>+0</sup> -0.20              |
| Chemistry               | Lithium / Manganese Dioxide | C 2.57 <sup>+0.02</sup> -0.02            |
| UL Certification        | MH10136                     | D 3.2 <sup>+0</sup> -0.2                 |

Note: Capacity is obtained at standard cc load to 2.0V at 23 °C.

## **Discharge Characteristics**



# **Temperature Characteristics**



## **Pulse Discharge Characteristics**



### Load vs. Capacity