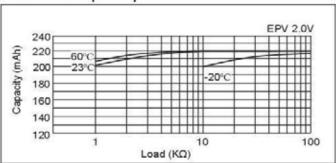

Current       | 15 mA                       |                                          |
| Operating Temperature   | -20~60°C                    |                                          |
| Weight                  | 2.9 (g)                     | A Φ17.75 <sup>+0</sup> - <sub>0.04</sub> |
| Weight                  | 10 100                      | B Φ20.0 <sup>+0</sup> -0.20              |
| Chemistry               | Lithium / Manganese Dioxide | C 2.57 <sup>+0.02</sup> -0.02            |
| UL Certification        | MH10136                     | D 3.2 <sup>+0</sup> -0.2                 |

Note: Capacity is obtained at standard cc load to 2.0V at 23 °C.

## **Discharge Characteristics**



# **Temperature Characteristics**



## **Pulse Discharge Characteristics**



### Load vs. Capacity