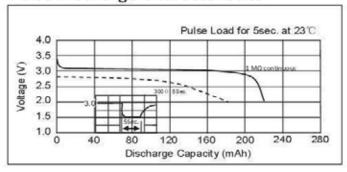

|
| Max Pulse Current       | 15 mA                       |                                          |
| Operating Temperature   | -20~60°C                    |                                          |
| Weight                  | 2.9 (g)                     | A Φ17.75 <sup>+0</sup> - <sub>0.04</sub> |
| Weight                  | 10 100                      | B Φ20.0 <sup>+0</sup> -0.20              |
| Chemistry               | Lithium / Manganese Dioxide | C 2.57 <sup>+0.02</sup> -0.02            |
| UL Certification        | MH10136                     | D 3.2 <sup>+0</sup> -0.2                 |

Note: Capacity is obtained at standard cc load to 2.0V at 23 °C.

## **Discharge Characteristics**



# **Temperature Characteristics**



## **Pulse Discharge Characteristics**



### Load vs. Capacity